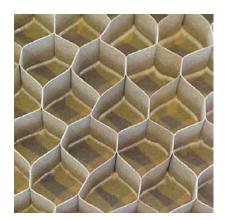

## Technical Data Sheet

Mayplas Honeycomb Panel is a lightweight & robust partition panel that is ideally suited to the commercial interior fit out industry. Mayplas Honeycomb Panel is manufactured using a paper based honeycomb core which is factory finished with a 9.5mm gypsum based board on both surfaces providing a sandwich panel type construction.

| Product Specification |                                                    |                 |                 |
|-----------------------|----------------------------------------------------|-----------------|-----------------|
| Overall Thickness     | 46mm                                               |                 |                 |
| Outer Surface         | 9.5mm Gypsum Based Board (to both surfaces)        |                 |                 |
| Inner Core            | 27mm 100% Recycled Honeycomb Core (25mm Cell Size) |                 |                 |
| Panel Dimensions      | 1200mm x 2400mm                                    | 1200mm x 2700mm | 1200mm x 3000mm |
| Pallet Quantity       | 20 per pallet                                      | 20 per pallet   | 20 per pallet   |
| Board Weight          | 39kg/panel                                         | 44kg/panel      | 49kg/panel      |