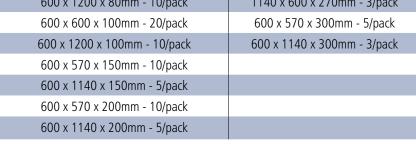

Can be supplied glued within the polythene for use in vertical situations such as agricultural applications.

| POLYTHENE ENCLOSED CEILING PAD MP563 |                             |
|--------------------------------------|-----------------------------|
| 600 x 600 x 60mm - 20/pack           | 600 x 570 x 250mm - 5/pack  |
| 600 x 1200 x 60mm - 10/pack          | 600 x 1140 x 250mm - 3/pack |
| 600 x 600 x 80mm - 20/pack           | 600 x 570 x 270mm - 5/pack  |
| 600 x 1200 x 80mm - 10/pack          | 1140 x 600 x 270mm - 3/pack |
| 600 x 600 x 100mm - 20/pack          | 600 x 570 x 300mm - 5/pack  |
| 600 x 1200 x 100mm - 10/pack         | 600 x 1140 x 300mm - 3/pack |
| 600 x 570 x 150mm - 10/pack          |                             |
| 600 x 1140 x 150mm - 5/pack          |                             |
| 600 x 570 x 200mm - 10/pack          |                             |
| 600 x 1140 x 200mm - 5/pack          |                             |