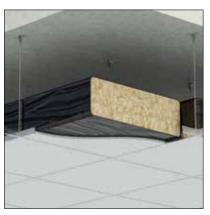

| 600 x 1140 x 300mm - 3/pack |
| 600 x 570 x 150mm - 10/pack          |                             |
| 600 x 1140 x 150mm - 5/pack          |                             |
| 600 x 570 x 200mm - 10/pack          |                             |
| 600 x 1140 x 200mm - 5/pack          |                             |



Other sizes and thicknesses are available upon request.

## **PRODUCT PERFORMANCE**

| THICKNESS | R VALUE                |
|-----------|------------------------|
| 60mm      | 1.36m²K/W              |
| 80mm      | 1.81m²K/W              |
| 100mm     | 2.27m²K/W              |
| 150mm     | 3.40m²K/W              |
| 200mm     | 4.54m²K/W              |
| 250mm     | 5.68m²K/W              |
| 270mm     | 6.13m <sup>2</sup> K/W |
| 300mm     | 6.81m²K/W              |



Polythene Enclosed Ceiling roll MP563 fitted above a suspended ceiling.

## **SPECIFICATION**

- Polythene enclosed glassfibre
- Excellent thermal performance
- Easy to install
- Prevents fibre migration within the ceiling
- Available in a range of sizes







IMPORTANT: Directions for use are given for guidance only and are not intended to form part of any contract. They should be varied or adapted to suit your particular materials or conditions of use. It is strongly recommended that prospective users test a sample of the product under their own conditions to satisfy themselves of its suitability for the intended purpose. For the Pre Completion Testing route to compliance with the Building Regulations Mayplas may provide site test evidence (where available) concerning the use of their