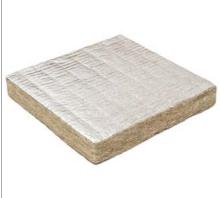

#### **FOIL FACED SLAB**

- Non-combustible foil faced rockfibre slab
- Suitable where a vapour barrier is required