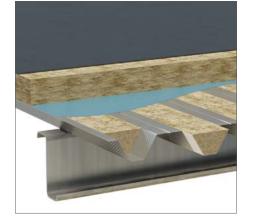

## **ACOUSTIC ROOF PROFILE**

- Trapezoidal shaped sections of rockfibre
- Designed to fit within perforated profiles of metal roof systems
- Available in three finishes plain, white or black tissue wrapped