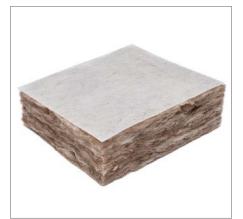

#### **TISSUE FACED ROCKFIBRE ROLL**

- Rockfibre roll on one side with white glass tissue (MP538) or black glass tissue (MP623)
- Designed for use in thermal & acoustic applications, where additional tear strength is required without the facing affecting acoustics